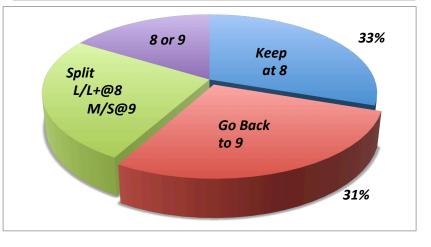

## Q3 SUNDAY RIDE STARTS

| Stay with the current schedule 8am untill 9/11/ |   | 5  | 13 | 33.3% |
|-------------------------------------------------|---|----|----|-------|
| Change - stay at 9am all year                   |   | 5  | 12 | 30.8% |
| Encourage L/L+ @ 8 and M/S @ 9                  |   | 3  | 11 | 28.2% |
| 8 or 9 or whenever                              | 5 | 2  | 7  | 17.9% |
| I don't ride Sundays                            |   | 5  | 15 | 38.5% |
| Answered                                        |   | 18 | 54 | 90.0% |

**79.40%** Stay with 8am start time - option to roll later always there **76.90%** Go to 9am start year round - option to roll early always there **46.10%** Split - 2 starts at 8 & 9