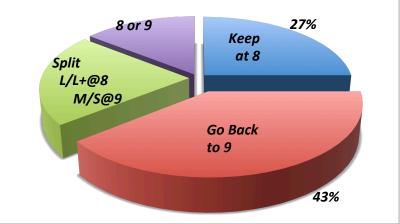

## Q2 SATURDAY RIDE STARTS

| Stay with the current schedule 8am untill 9/11/22 | 9  | 5  | 14 | 27.5% |
|---------------------------------------------------|----|----|----|-------|
| Change - stay at 9am all year                     | 13 | 9  | 22 | 43.1% |
| Encourage L/L+ @ 8 and M/S @ 9                    | 10 | 2  | 12 | 23.5% |
| 8 or 9 or whenever                                | 6  | 2  | 8  | 15.7% |
| I don't ride Saturdays                            | 1  | 0  | 1  | 2.0%  |
| Answered                                          | 36 | 16 | 52 | 86.7% |

82.30% Go to 9am start year round - option to roll early always there