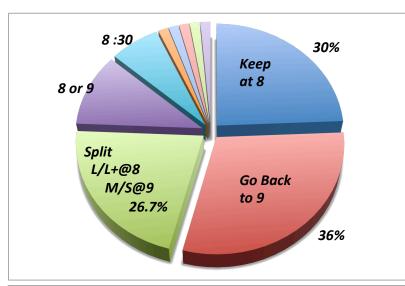

## Q1 WEEKEND RIDE STARTS

| Stay with t | he current schedule 8am untill 9/11/22 | 15 | 3  | 18 | 30.0%  |
|-------------|----------------------------------------|----|----|----|--------|
| Change - s  | stay at 9am all year                   | 12 | 10 | 22 | 36.7%  |
| Encourage   | e L/L+ @ 8 and M/S @ 9                 | 11 | 5  | 16 | 26.7%  |
| 8 or 9 or w | henever                                | 6  | 2  | 8  | 13.3%  |
| Other       | @8:30 June-Sept or all year            | 2  | 3  | 5  | 8.3%   |
|             | 2 starts @8 & @9                       | 1  |    | 1  | 1.7%   |
|             | Return to @9 & early can go early      | 1  |    | 1  | 1.7%   |
|             | Rank 3 (split) ,1 (@8) ,4 (@8&@9)      | 1  |    | 1  | 1.7%   |
|             | @8:00                                  |    | 1  | 1  | 1.7%   |
|             | @7:00                                  |    | 1  | 1  | 1.7%   |
| Answered    |                                        | 40 | 20 | 60 | 100.0% |

**81.90%** Go to 9am start year round - option to roll early always there **45.00%** Go to 8:30 - all year or just in summer...